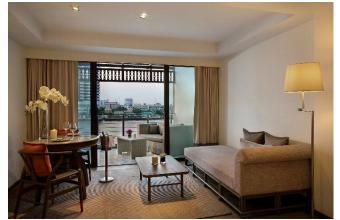

city's most treasured historical sites.

The Riva Surya hotel adds a touch of style and charm to Bangkok's preserved Rattanakosin Island and is within walking distance of the lively entertainment district of Khao San Road.





# **FACILITIES**

a riverside swimming pool and leisure facilities that cater for the needs of both business and leisure travelers







# **ACCOMMODATION**

68 beautifully designed rooms

#### **Urban Room**

32sqm- old city view with balcony

### Deluxe Riva Room

40sqm- A stunning view of Chao Phraya River with balcony

#### Riva Room

30sqm- 90 degree views of Chao Phraya River, no balcony

#### Premium Riva Room

48sqm- Luxuriate in space of this 48 square meter premium room whilst enjoying your own personal view of Chao Phraya River from a private balcony















#### DINING

babble & rum is Riva Surya's market inspired restaurant which offers breathtaking views of the river.

It brings a contemporary and stylish dining experience to Bangkok's riverside.









#### DINING

babble & rum's outdoor terrace, is a warm and inviting dining area with sweeping views of the river

Both babble & rum & riverside terrace has capability to cater for private parties; birthday, special celebrations, farewell party, corporate outing or management outing

#### **SUNSET CRUISE**

Capable to arrange a sunset cruising with beverage to be served with snacks and tailormade to each individual requirement









т





#### **MEETING & CATERING**

Coffee Breaks
Cocktails Reception
Private Buffet Lunch & Dinner
Set Lunch or Dinner
Private Afternoon Tea
Sun