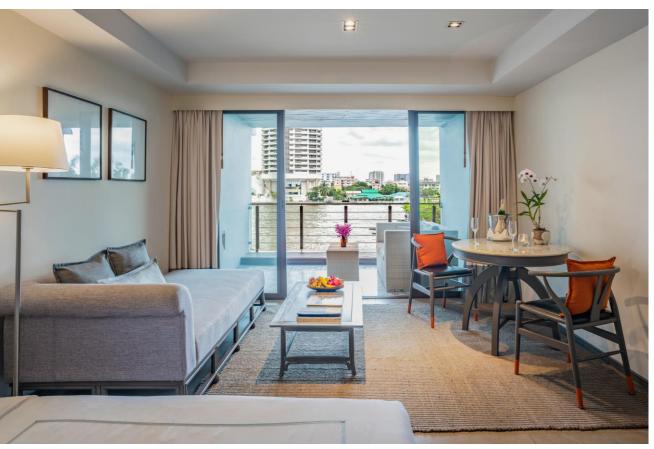

most treasured historical sites.

The Riva Surya hotel adds a touch of style and charm to Bangkok's preserved Rattanakosin Island and is within walking distance of the lively entertainment district of Khao San Road.





# **FACILITIES**

a riverside swimming pool and leisure facilities that cater for the needs of both business and leisure travelers







# **ACCOMMODATION**

68 beautifully designed rooms

#### **Urban Room**

32sqm- old city view with balcony

### Deluxe Riva Room

40sqm- A stunning view of Chao Phraya River with balcony

#### Riva Room

30sqm- 90 degree views of Chao Phraya River, no balcony

#### Premium Riva Room

48sqm- Luxuriate in space of this 48 square meter premium room whilst enjoying your own personal view of Chao Phraya River from a private balcony















#### DINING

babble & rum is Riva Surya's market inspired restaurant which offers breathtaking views of the river.

It brings a contemporary and stylish dining experience to Bangkok's riverside.









#### DINING

babble & rum's outdoor terrace, is a warm and inviting dining area with sweeping views of the river

Both babble & rum & riverside terrace has capability to cater for private parties; birthday, special celebrations, farewell party, corporate outing or management outing

#### **SUNSET CRUISE**

Capable to arrange a sunset cruising with beverage to be served with snacks and tailormade to each individual requirement









т





#### **MEETING & CATERING**

Coffee Breaks
Cocktails Reception
Private Buffet Lunch & Dinner
Set Lunch or Dinner
Private Afternoon Tea
Sunset Cr