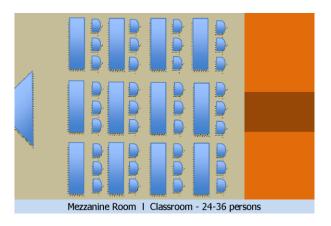

ble & rum & riverside terrace has capability to cater for private parties; birthday, special celebrations, farewell party, corporate outing or management outing

#### **SUNSET CRUISE**

Capable to arrange a sunset cruising with beverage to be served with snacks and tailormade to each individual requirement









т





#### **MEETING & CATERING**

Coffee Breaks
Cocktails Reception
Private Buffet Lunch & Dinner
Set Lunch or Dinner
Private Afternoon Tea
Sunset Cruise
BBQ Dinner

#### **OTHER SERVICES**

Team Building Flower Arrangement Band & Entertainment AV equipment









# **CAPACITIES**

#### **MEZZANINE ROOM**

58sqm | 6.5m length x 5.5m width x 2.4m height

#### **SUPAPAN ROOM**

7.3m length x 3.6m width x 2.4m height





# RIVA SURYA

Floor Plan



#### **Contact Details**



























**Riverfront Poolside I** 186sqm - 20m length x 12.4m width

# RIVA SURYA







**Riverside Terracel** 54sqm - 8m length x 6m width