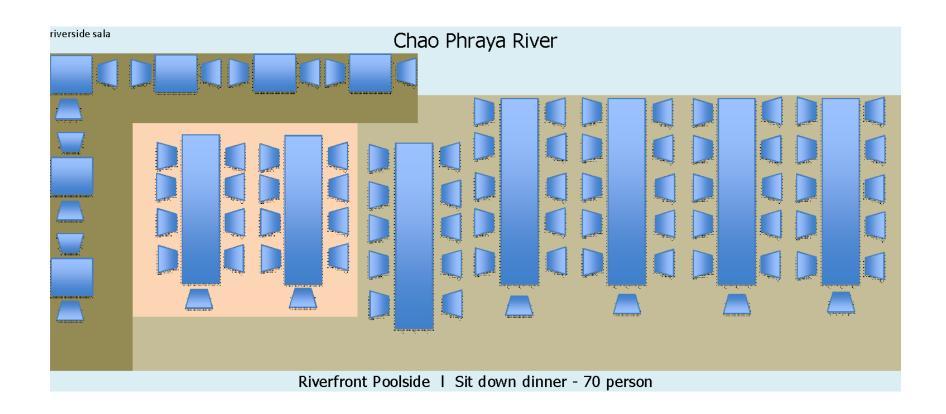

#### **Contact Details**

**Riverfront Poolside I** 186sqm - 20m length x 12.4m width