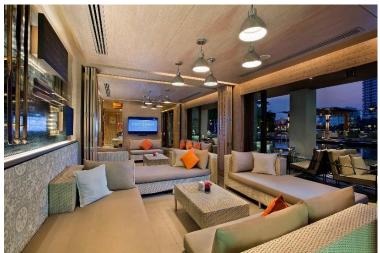

#### DINING

babble & rum is Riva Surya's market inspired restaurant which offers breathtaking views of the river.

It brings a contemporary and stylish dining experience to Bangkok's riverside.

#### DINING

babble & rum's outdoor terrace, is a warm and inviting dining area with sweeping views of the river

Both babble & rum & riverside terrace has capability to cater for private parties; birthday, special celebrations, farewell party, corporate outing or management outing