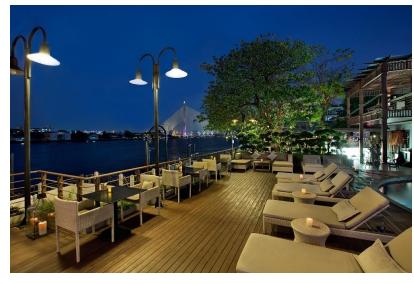

#### DINING

babble & rum's outdoor terrace, is a warm and inviting dining area with sweeping views of the river

Both babble & rum & riverside terrace has capability to cater for private parties; birthday, special celebrations, farewell party, corporate outing or management outing

#### **SUNSET CRUISE**

Capable to arrange a sunset cruising with beverage to be served with snacks and tailormade to each individual requirement

т