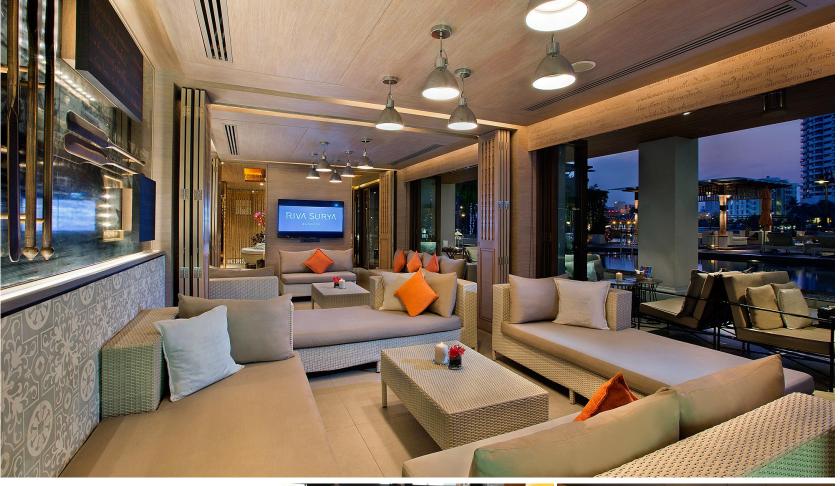

#### DINING

babble & rum is Riva Surya's market inspired restaurant which offers breathtaking views of the river.

It brings a contemporary and stylish dining experience to Bangkok's riverside.

#### DINING

babble & rum's outdoor terrace, is a warm and inviting dining area with sweeping views of the river

Both babble & rum & riverside terrace has capability to cater for private parties; birthday, special celebrations, farewell party, corporate outing or management outing