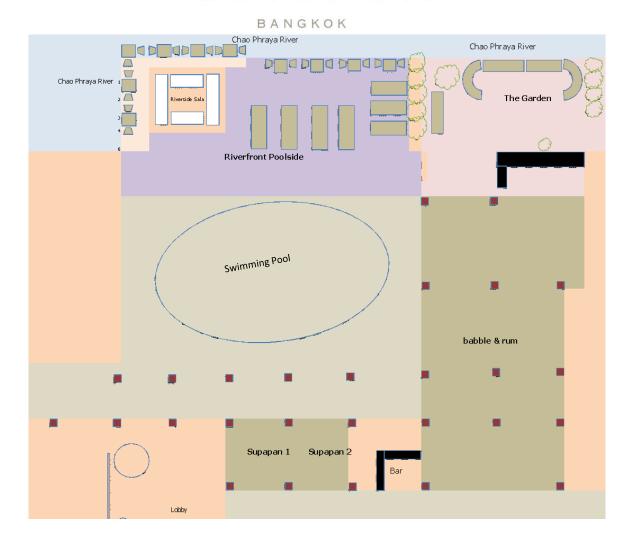

# RIVA SURYA

Floor Plan

#### **Contact Details**

**Riverfront Poolside I** 186sqm - 20m length x 12.4m width

# RIVA SURYA

**Riverside Terracel** 54sqm - 8m length x 6m width