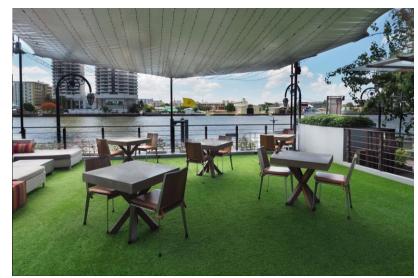

#### DINING

babble & rum's outdoor terrace, is a warm and inviting dining area with sweeping views of the river

Both babble & rum & riverside terrace has capability to cater for private parties; birthday, special celebrations, farewell party, corporate outing or management outing

# RIVA SURYA

**Riverside Terracel** 54sqm - 8m length x 6m width