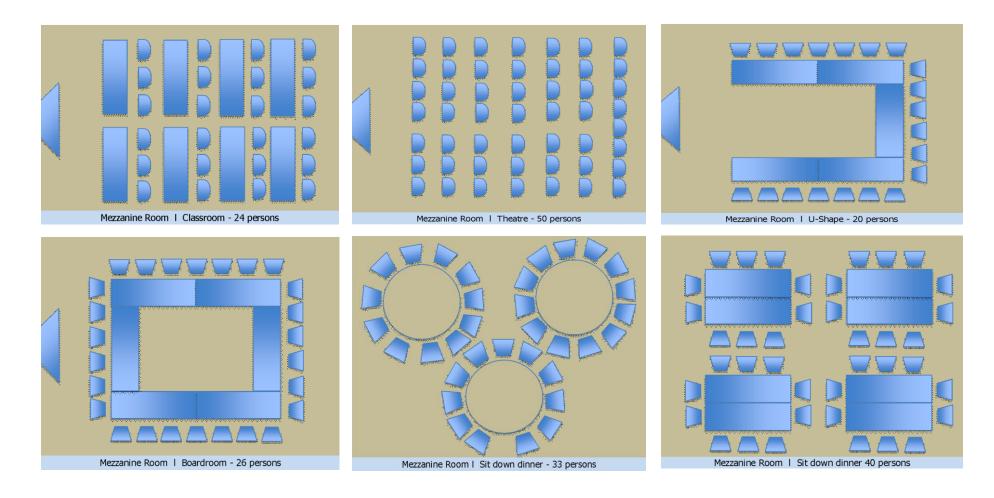

# **CAPACITIES**

#### **MEZZANINE ROOM**

58sqm | 6.5m length x 5.5m width x 2.4m height