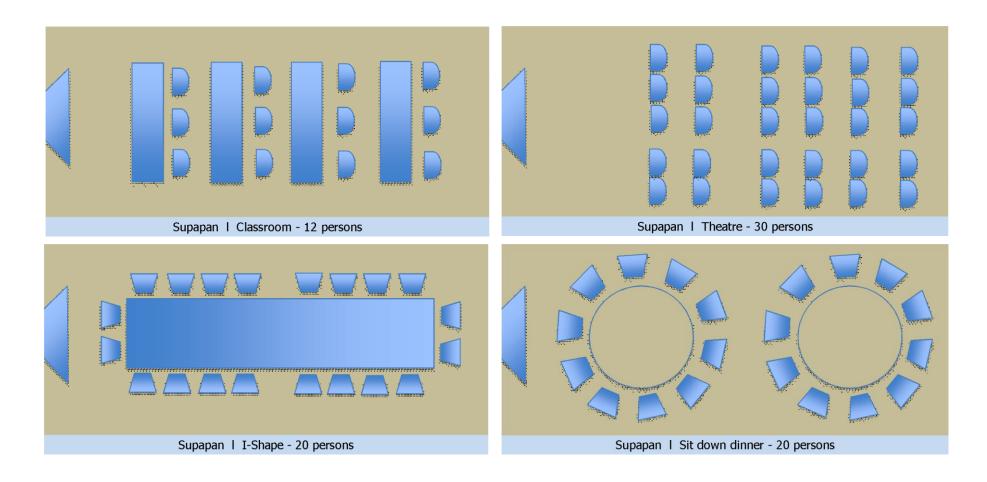

ide terrace has capability to cater for private parties; birthday, special celebrations, farewell party, corporate outing or management outing

#### **SUNSET CRUISE**

Capable to arrange a sunset cruising with beverage to be served with snacks and tailormade to each individual requirement









т





#### **MEETING & CATERING**

Coffee Breaks
Cocktails Reception
Private Buffet Lunch & Dinner
Set Lunch or Dinner
Private Afternoon Tea
Sunset Cruise
BBQ Dinner

#### **OTHER SERVICES**

Team Building Flower Arrangement Band & Entertainment AV equipment









# **CAPACITIES**

#### **MEZZANINE ROOM**

58sqm | 6.5m length x 5.5m width x 2.4m height

#### **SUPAPAN ROOM**

7.3m length x 3.6m width x 2.4m height





# RIVA SURYA

Floor Plan



#### **Contact Details**



























**Riverfront Poolside I** 186sqm - 20m length x 12.4m width

# RIVA SURYA







**Riverside Terracel** 54sqm - 8m length x 6m width