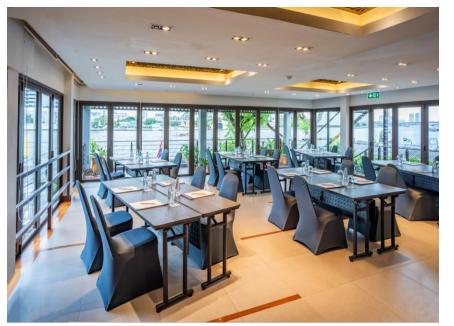

#### DINING

babble & rum is Riva Surya's market inspired restaurant which offers breathtaking views of the river.

It brings a contemporary and stylish dining experience to Bangkok's riverside.

#### DINING

babble & rum's outdoor terrace, is a warm and inviting dining area with sweeping views of the river

Both babble & rum & riverside terrace has capability to cater for private parties; birthday, special celebrations, farewell party, corporate outing or management outing