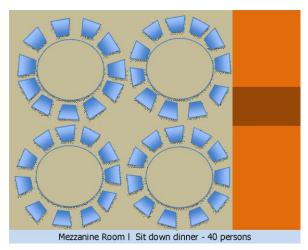

m & riverside terrace has capability to cater for private parties; birthday, special celebrations, farewell party, corporate outing or management outing

#### **SUNSET CRUISE**

Capable to arrange a sunset cruising with beverage to be served with snacks and tailormade to each individual requirement









т





#### **MEETING & CATERING**

Coffee Breaks
Cocktails Reception
Private Buffet Lunch & Dinner
Set Lunch or Dinner
Private Afternoon Tea
Sunset Cruise
BBQ Dinner

#### **OTHER SERVICES**

Team Building Flower Arrangement Band & Entertainment AV equipment









# **CAPACITIES**

#### **MEZZANINE ROOM**

58sqm | 6.5m length x 5.5m width x 2.4m height

#### **SUPAPAN ROOM**

7.3m length x 3.6m width x 2.4m height





# RIVA SURYA

Floor Plan



#### **Contact Details**



























**Riverfront Poolside I** 186sqm - 20m length x 12.4m width

# RIVA SURYA







**Riverside Terracel** 54sqm - 8m length x 6m width