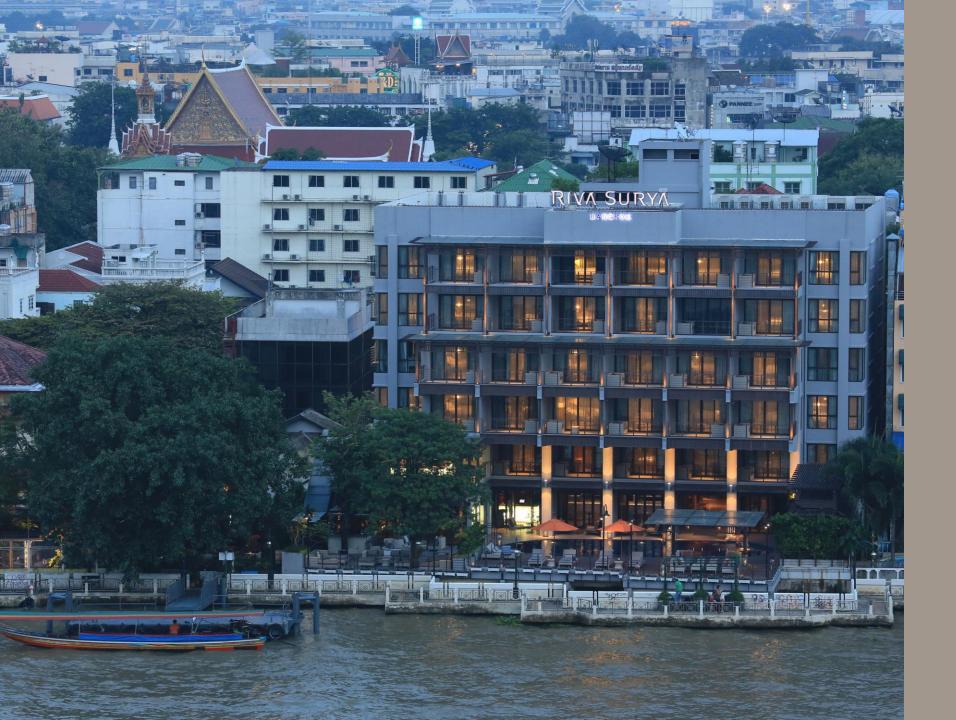

# RIVISURYI

# LOCATION

On Phra Arthit road along the Chao Phraya River in the heart of Bangkok

Surrounded by some of the city's most treasured historical sites.

The Riva Surya hotel adds a touch of style and charm to Bangkok's preserved Rattanakosin Island and is within walking distance of the lively entertainment district of Khao San Road.