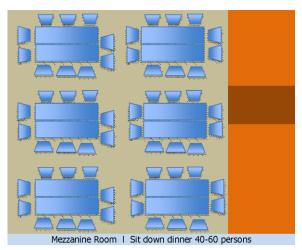

# **CAPACITIES**

#### **MEZZANINE ROOM**

58sqm | 6.5m length x 5.5m width x 2.4m height