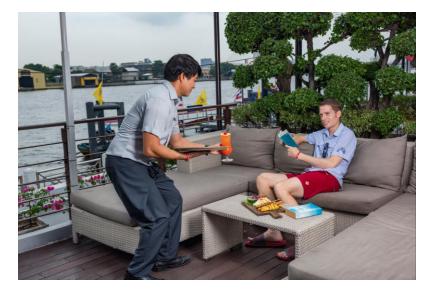

#### DINING

babble & rum's outdoor terrace, is a warm and inviting dining area with sweeping views of the river

Both babble & rum & riverside terrace has capability to cater for private parties; birthday, special celebrations, farewell party, corporate outing or management outing