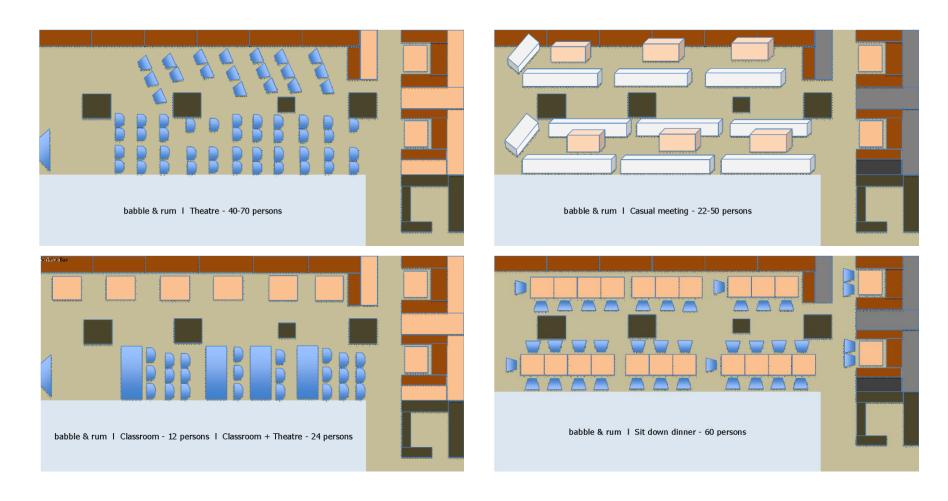

# **CAPACITIES**

#### **MEZZANINE ROOM**

58sqm | 6.5m length x 5.5m width x 2.4m height

#### **SUPAPAN ROOM**

7.3m length x 3.6m width x 2.4m height