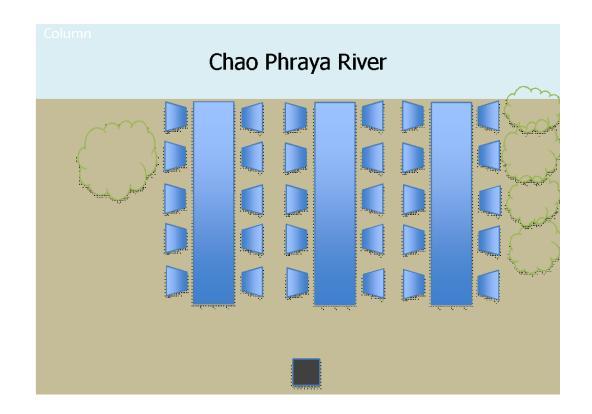

#### **Contact Details**

**Riverfront Poolside I** 186sqm - 20m length x 12.4m width