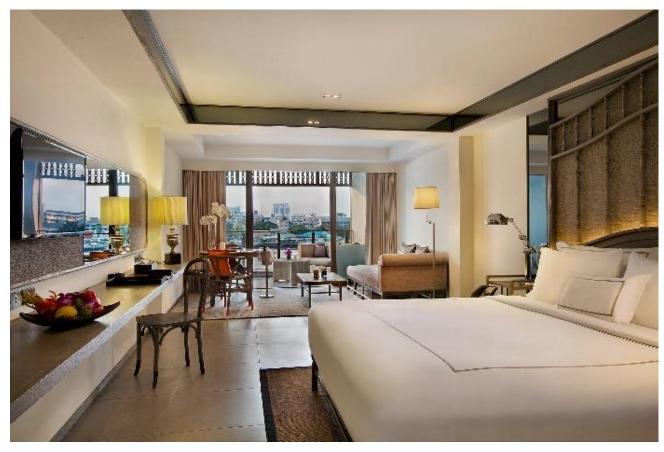

# **ACCOMMODATION**

68 beautifully designed rooms

#### Premium Riva Room

48sqm- Luxuriate in space of this 48 square meter premium room whilst enjoying your own personal view of Chao Phraya River from a private balcony