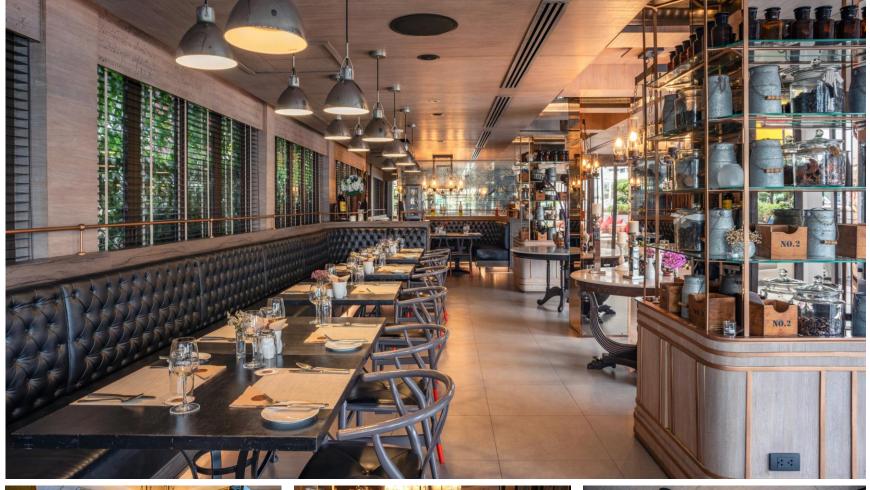

#### DINING

babble & rum is Riva Surya's market inspired restaurant which offers breathtaking views of the river.

It brings a contemporary and stylish dining experience to Bangkok's riverside.

#### DINING

babble & rum's outdoor terrace, is a warm and inviting dining area with sweeping views of the river

Both babble & rum & riverside terrace has capability to cater for private parties; birthday, special celebrations, farewell party, corporate outing or management outing