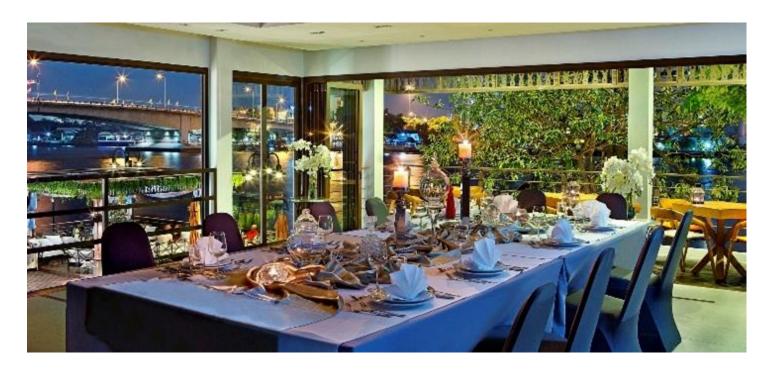

#### DINING

babble & rum is Riva Surya's market inspired restaurant which offers breathtaking views of the river.

It brings a contemporary and stylish dining experience to Bangkok's riverside.

#### **MEETING & CATERING**

Coffee Breaks
Cocktails Reception
Private Buffet Lunch & Dinner
Set Lunch or Dinner
Private Afternoon Tea
Sunset Cruise
BBQ Dinner