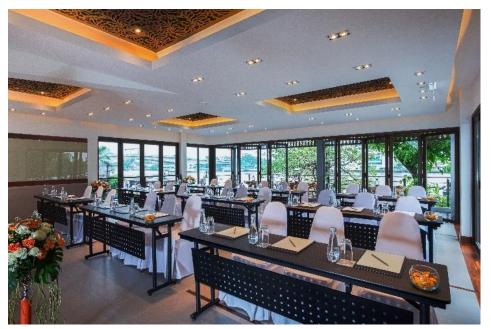

#### **MEETING & CATERING**

Coffee Breaks
Cocktails Reception
Private Buffet Lunch & Dinner
Set Lunch or Dinner
Private Afternoon Tea
Sunset Cruise
BBQ Dinner

# **CAPACITIES**

#### **MEZZANINE ROOM**

58sqm | 6.5m length x 5.5m width x 2.4m height