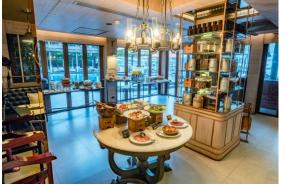

#### DINING

babble & rum is Riva Surya's market inspired restaurant which offers breathtaking views of the river.

It brings a contemporary and stylish dining experience to Bangkok's riverside.

#### DINING

babble & rum's outdoor terrace, is a warm and inviting dining area with sweeping views of the river

Both babble & rum & riverside terrace has capability to cater for private parties; birthday, special celebrations, farewell party, corporate outing or management outing