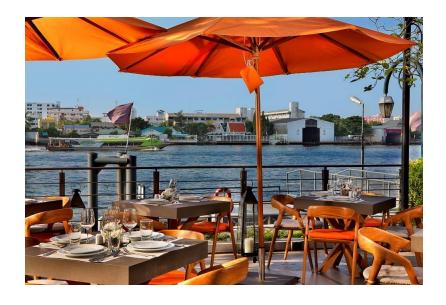

#### DINING

babble & rum's outdoor terrace, is a warm and inviting dining area with sweeping views of the river

Both babble & rum & riverside terrace has capability to cater for private parties; birthday, special celebrations, farewell party, corporate outing or management outing